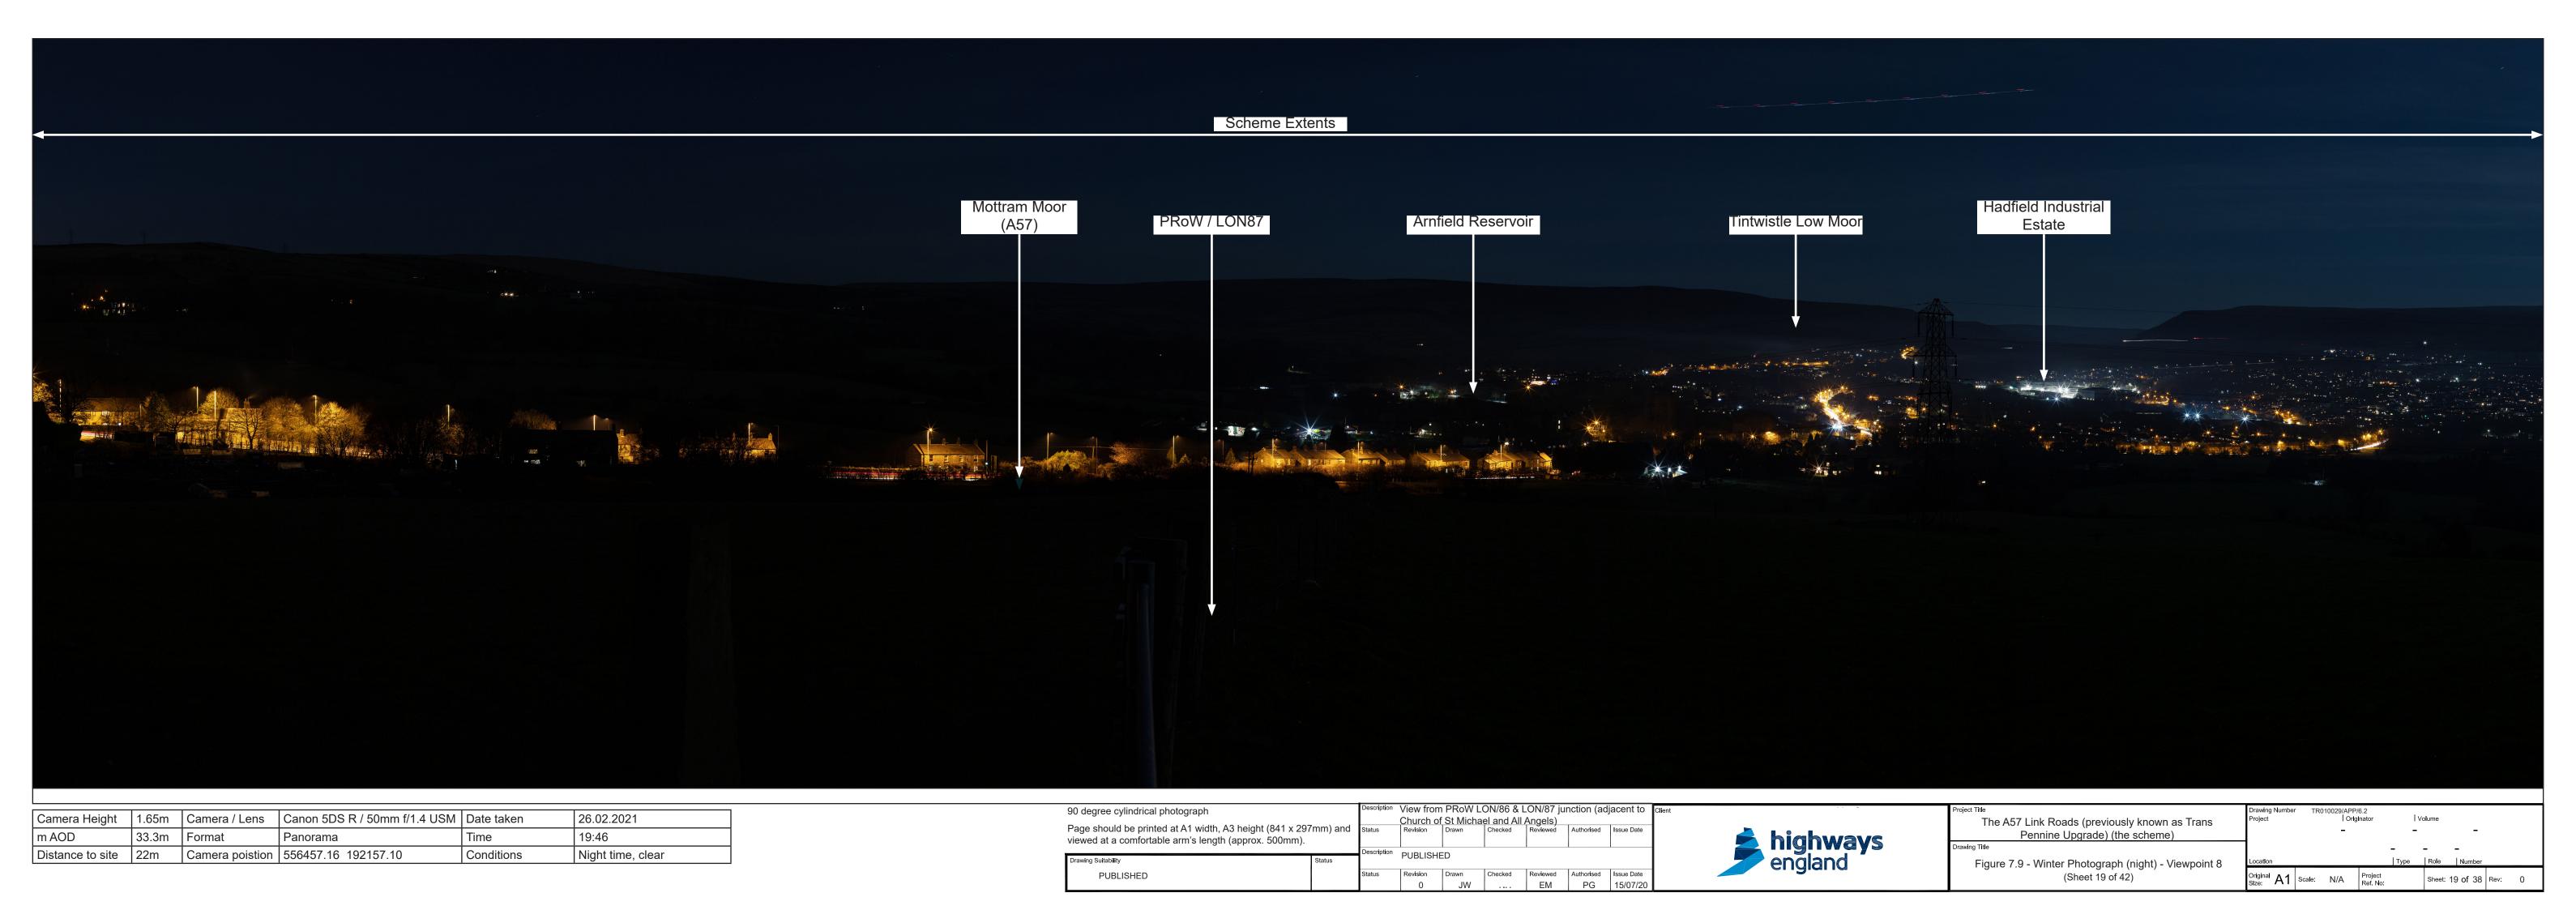

| Camera Height | 1.65m  | Camera / Lens   | Canon 5DS R / 50mm f/1.4 USM | Date taken | 26.02.2021                 |
|---------------|--------|-----------------|------------------------------|------------|----------------------------|
| m AOD         | 33.3m  | Format          | Panorama                     | Time       | 15:12                      |
| Elevation     | 176.23 | Camera position | 399704.89 395822.64          | Conditions | 70% Cloud, Good Visibility |
|               |        |                 |                              |            |                            |

| Page should be printed at A1 width, A3 height (841 x 297mm) and viewed at a comfortable arm's length (approx. 500mm). |        |       |  |  |
|-----------------------------------------------------------------------------------------------------------------------|--------|-------|--|--|
| Drawing Suitability                                                                                                   | Status | Descr |  |  |
|                                                                                                                       |        | 1     |  |  |

|       | View from Mottram Moor (A57) |          |       |         |          |            |            |  |
|-------|------------------------------|----------|-------|---------|----------|------------|------------|--|
| ) and | Status                       | Revision | Drawn | Checked | Reviewed | Authorised | Issue Date |  |
| IS    | Description PUBLISHED        |          |       |         |          |            |            |  |
|       | Status                       | Revision | Drawn | Checked | Reviewed | Authorised | Issue Date |  |
|       |                              | 0        | JW    |         | EM       | PG         | 15/07/20   |  |

| Project Title |                                                    |                     | TR0    | TR010029/APP/6.2 |                     |   |  |
|---------------|----------------------------------------------------|---------------------|--------|------------------|---------------------|---|--|
|               | The A57 Link Roads (previously known as Trans      | Project   OrlgInate |        |                  | Inator              | • |  |
|               | Pennine Upgrade) (the scheme)                      |                     |        | _                |                     |   |  |
| Orawing       | Title                                              |                     |        |                  |                     | _ |  |
|               | Figure 7.9 - Winter Photograph (day) - Viewpoint 7 | Location Type       |        |                  |                     |   |  |
|               | (Sheet 17 of 42)                                   | Original A1         | Scale: | N/A              | Project<br>Ref. No: |   |  |

Original A1 Scale: N/A Project Ref. No:

Sheet: 17 of 38 Rev: