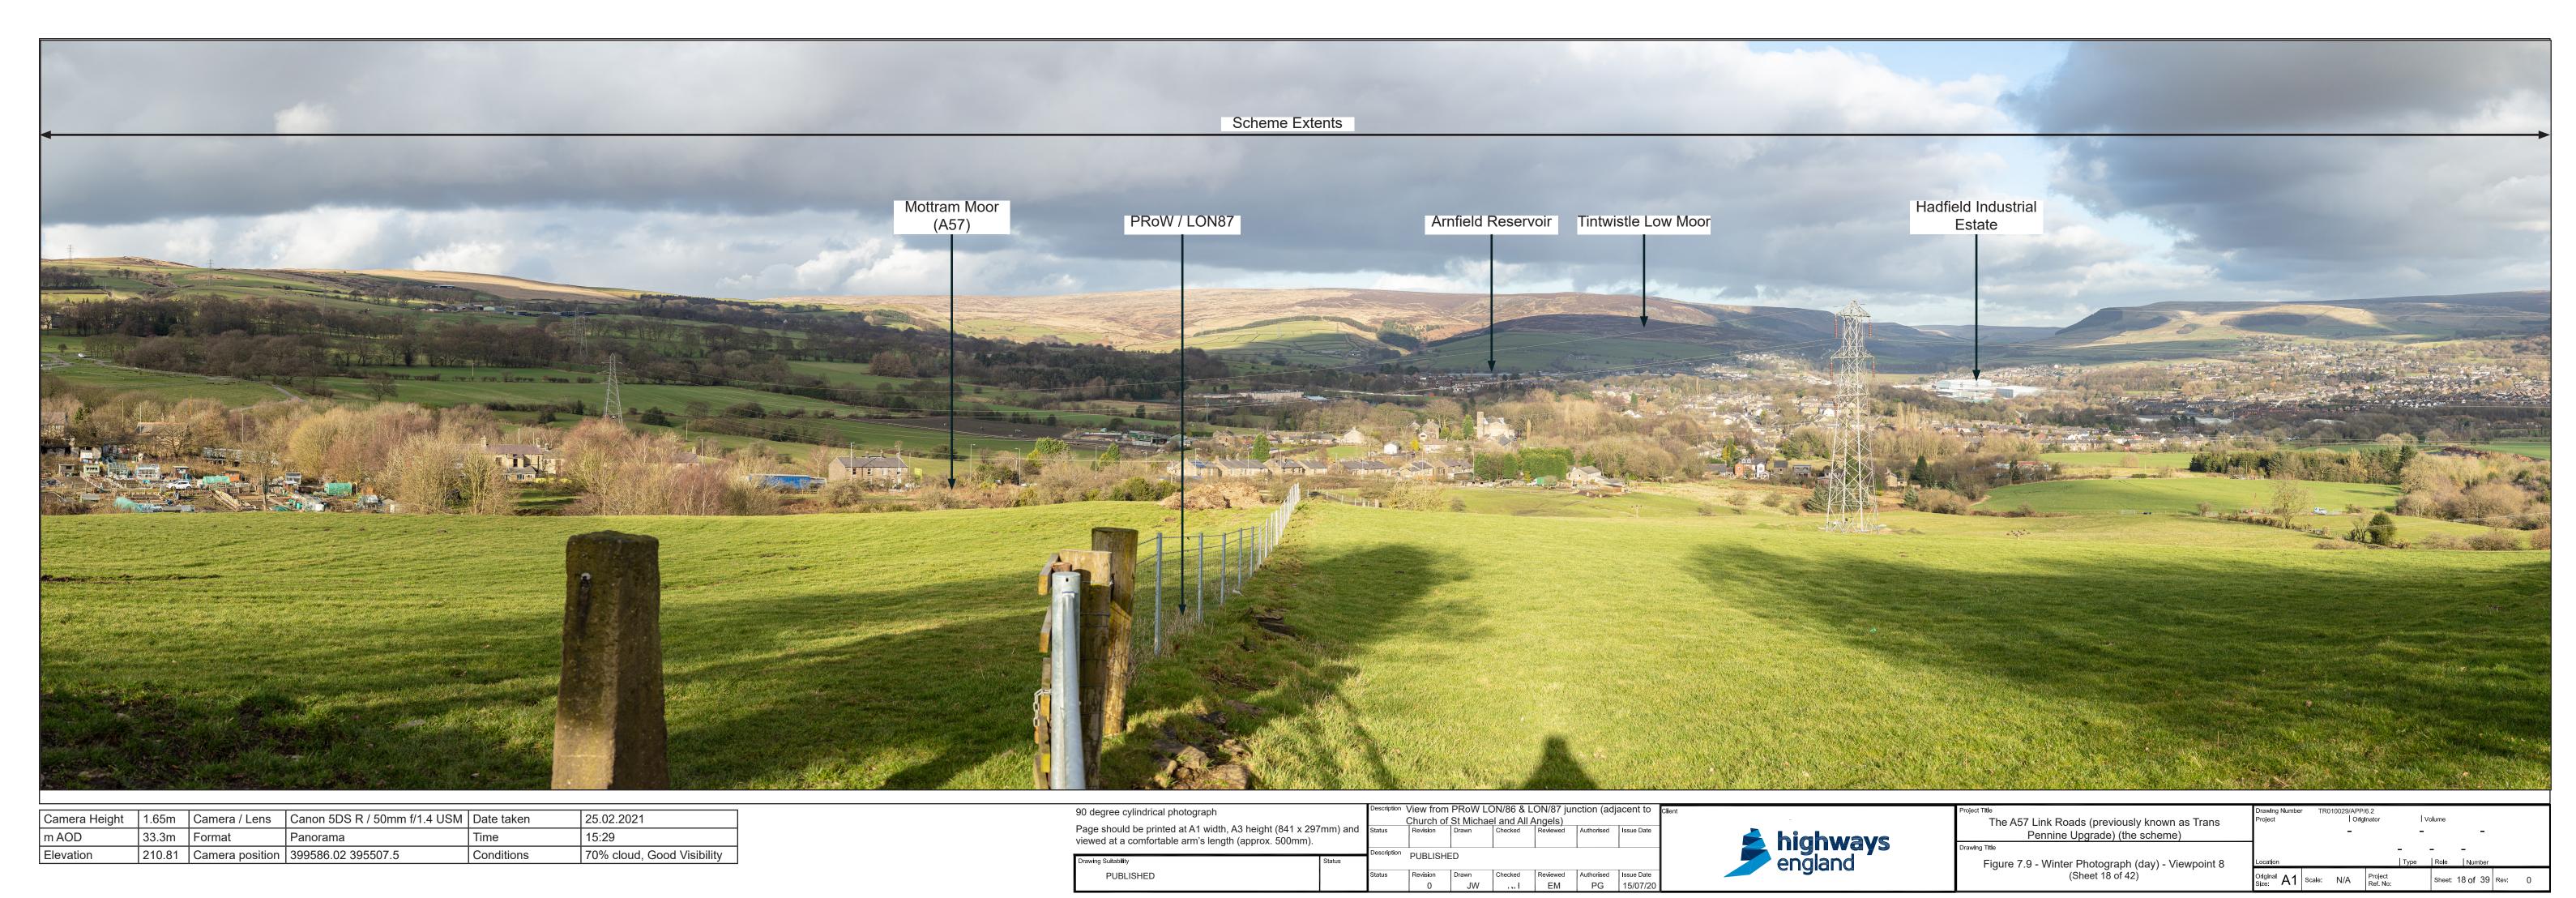

| Camera Height | 1.65m  | Camera / Lens   | Canon 5DS R / 50mm f/1.4 USM | Date taken | 26.02.2021                 |
|---------------|--------|-----------------|------------------------------|------------|----------------------------|
| m AOD         | 33.3m  | Format          | Panorama                     | Time       | 15:12                      |
| Elevation     | 176.23 | Camera position | 399704.89 395822.64          | Conditions | 70% Cloud, Good Visibility |
|               |        |                 |                              |            |                            |

| Page should be printed at A1 width, A3 height (841 x 297mm) and viewed at a comfortable arm's length (approx. 500mm). |        |       |  |  |
|-----------------------------------------------------------------------------------------------------------------------|--------|-------|--|--|
| Drawing Suitability                                                                                                   | Status | Descr |  |  |
|                                                                                                                       |        | 1     |  |  |

|       | View from Mottram Moor (A57) |          |       |         |          |            |            |  |
|-------|------------------------------|----------|-------|---------|----------|------------|------------|--|
| ) and | Status                       | Revision | Drawn | Checked | Reviewed | Authorised | Issue Date |  |
| IS    | Description PUBLISHED        |          |       |         |          |            |            |  |
|       | Status                       | Revision | Drawn | Checked | Reviewed | Authorised | Issue Date |  |
|       |                              | 0        | JW    |         | EM       | PG         | 15/07/20   |  |

| Project Title |                                                    |                     | TR0    | TR010029/APP/6.2 |                     |   |  |
|---------------|----------------------------------------------------|---------------------|--------|------------------|---------------------|---|--|
|               | The A57 Link Roads (previously known as Trans      | Project   OrlgInate |        |                  | Inator              | • |  |
|               | Pennine Upgrade) (the scheme)                      |                     |        | _                |                     |   |  |
| Orawing       | Title                                              |                     |        |                  |                     | _ |  |
|               | Figure 7.9 - Winter Photograph (day) - Viewpoint 7 | Location Type       |        |                  |                     |   |  |
|               | (Sheet 17 of 42)                                   | Original A1         | Scale: | N/A              | Project<br>Ref. No: |   |  |

Original A1 Scale: N/A Project Ref. No:

Sheet: 17 of 38 Rev: