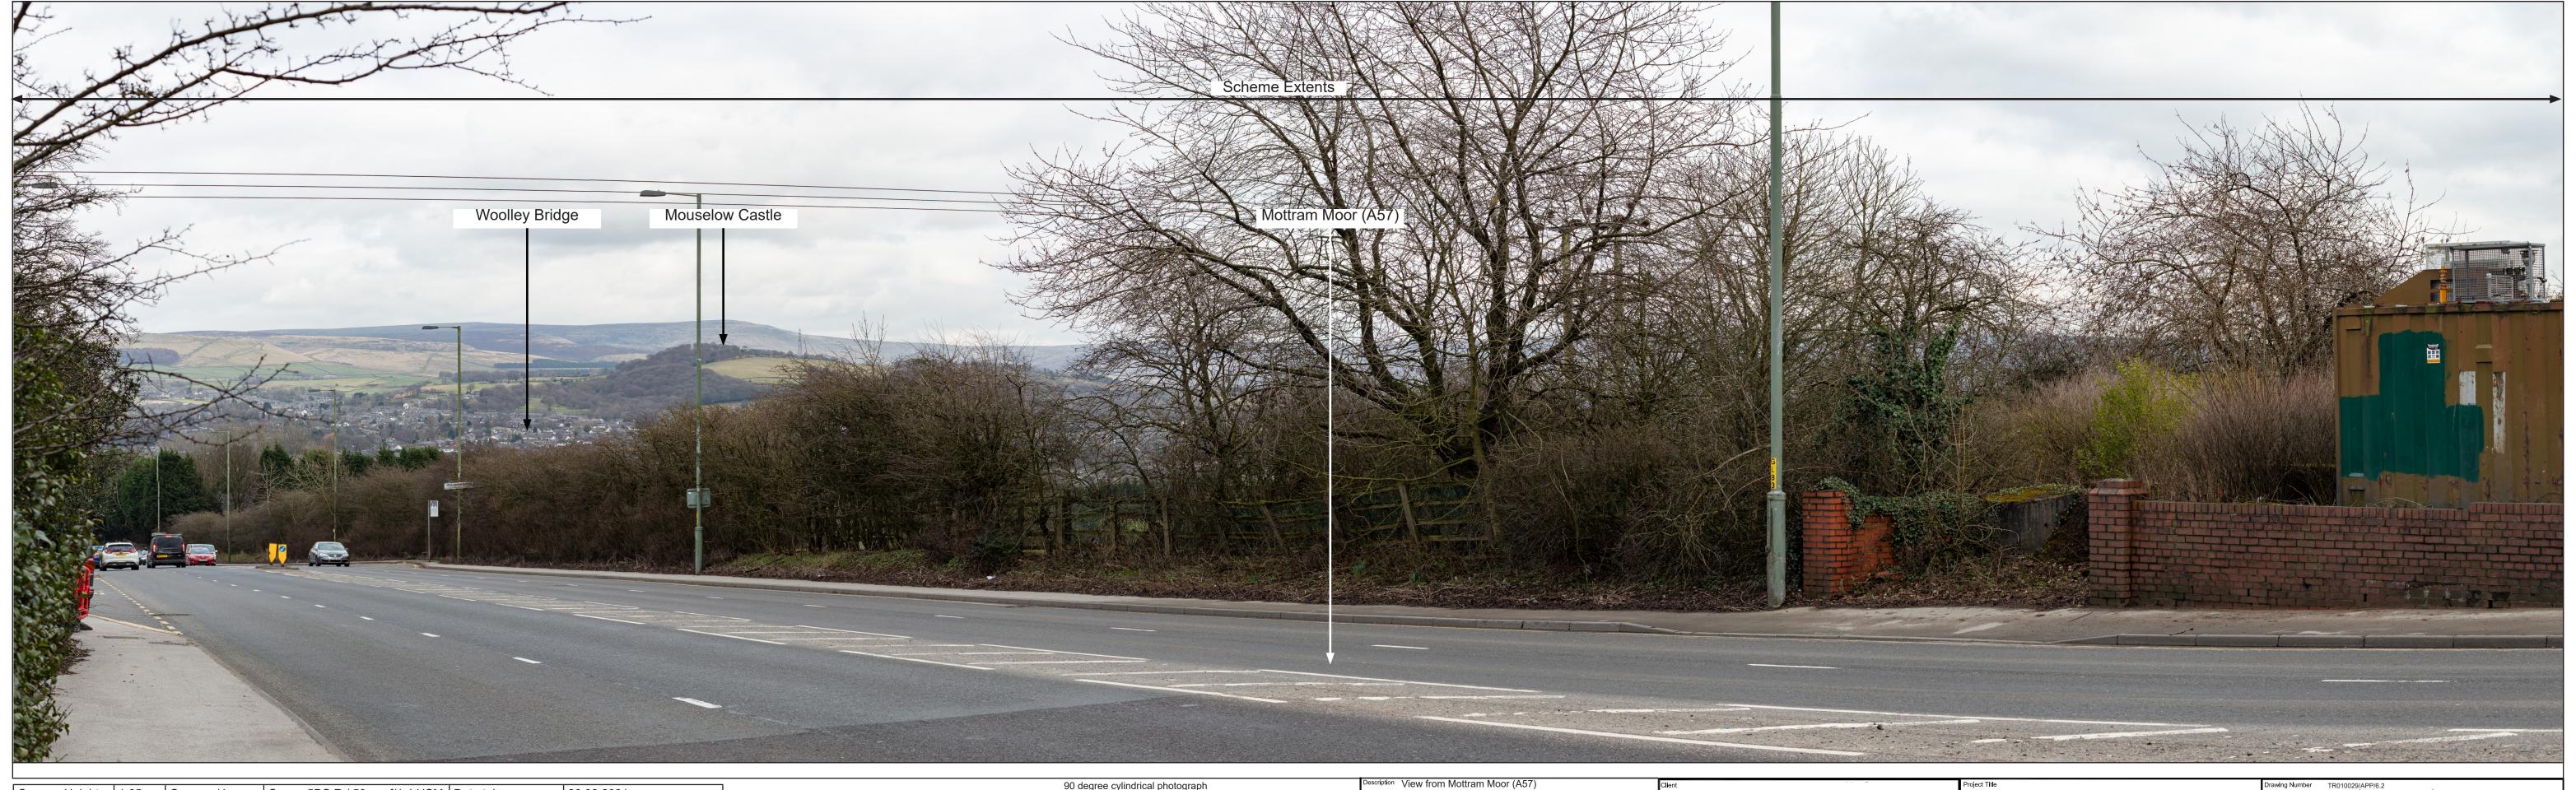

|       | View from Mottram Moor (A57) |          |       |         |          |            |            |  |
|-------|------------------------------|----------|-------|---------|----------|------------|------------|--|
| ) and | Status                       | Revision | Drawn | Checked | Reviewed | Authorised | Issue Date |  |
| IS    | Description PUBLISHED        |          |       |         |          |            |            |  |
|       | Status                       | Revision | Drawn | Checked | Reviewed | Authorised | Issue Date |  |
|       |                              | 0        | JW    |         | EM       | PG         | 15/07/20   |  |