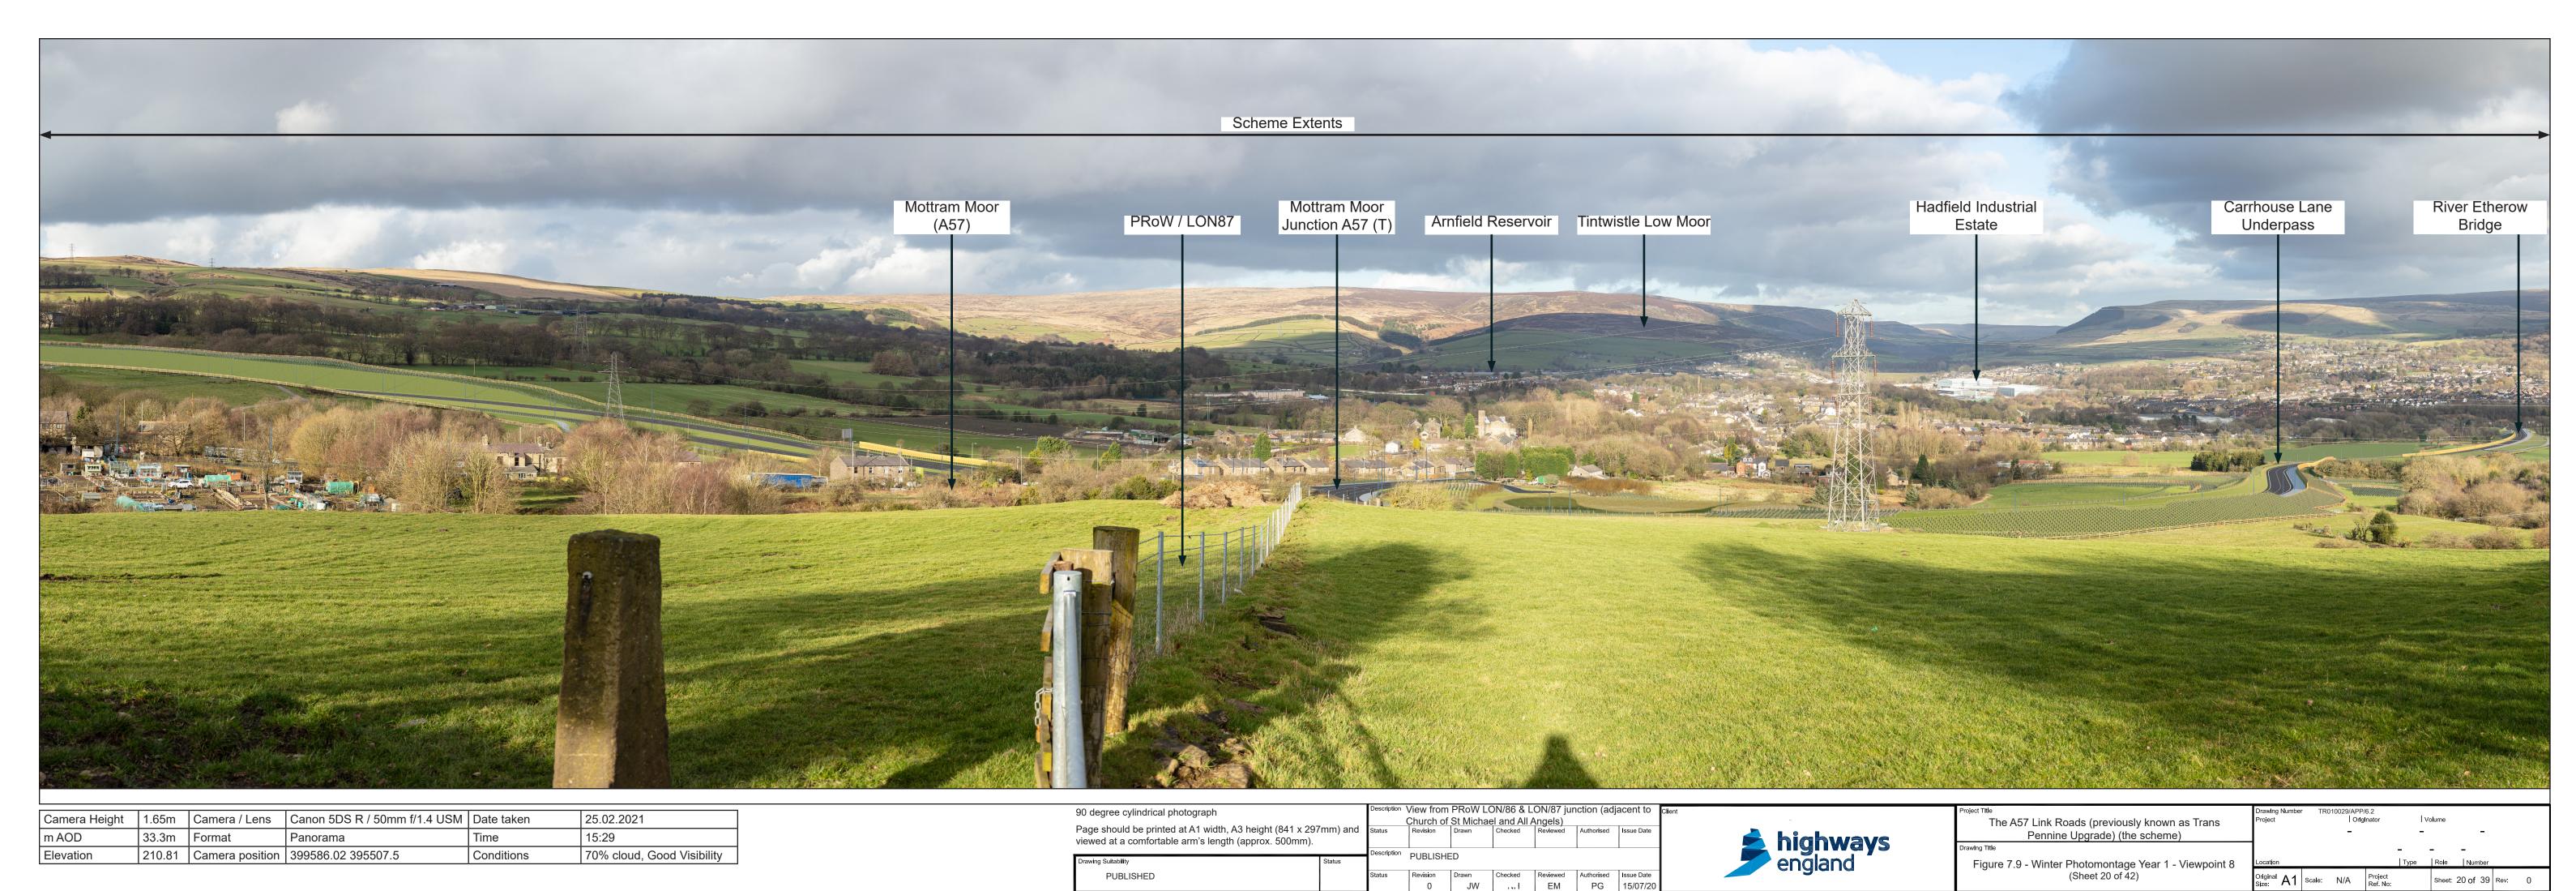

| Camera Height | 1.65m  | Camera / Lens   | Canon 5DS R / 50mm f/1.4 USM | Date taken | 26.02.2021                 |
|---------------|--------|-----------------|------------------------------|------------|----------------------------|
| m AOD         | 33.3m  | Format          | Panorama                     | Time       | 15:12                      |
| Elevation     | 176.23 | Camera position | 399704.89 395822.64          | Conditions | 70% Cloud, Good Visibility |
|               |        |                 |                              |            |                            |

| Page should be printed at A1 width, A3 height (841 x 297mm) and viewed at a comfortable arm's length (approx. 500mm). |        |       |  |  |
|-----------------------------------------------------------------------------------------------------------------------|--------|-------|--|--|
| Drawing Suitability                                                                                                   | Status | Descr |  |  |
|                                                                                                                       |        | 1     |  |  |

|       | View from Mottram Moor (A57) |          |       |         |          |            |            |  |
|-------|------------------------------|----------|-------|---------|----------|------------|------------|--|
| ) and | Status                       | Revision | Drawn | Checked | Reviewed | Authorised | Issue Date |  |
| IS    | Description PUBLISHED        |          |       |         |          |            |            |  |
|       | Status                       | Revision | Drawn | Checked | Reviewed | Authorised | Issue Date |  |
|       |                              | 0        | JW    |         | EM       | PG         | 15/07/20   |  |

| Project Title |                                                    |                     | TR0    | TR010029/APP/6.2 |                     |   |  |
|---------------|----------------------------------------------------|---------------------|--------|------------------|---------------------|---|--|
|               | The A57 Link Roads (previously known as Trans      | Project   OrlgInate |        |                  | Inator              | • |  |
|               | Pennine Upgrade) (the scheme)                      |                     |        | _                |                     |   |  |
| Orawing       | Title                                              |                     |        |                  |                     | _ |  |
|               | Figure 7.9 - Winter Photograph (day) - Viewpoint 7 | Location Type       |        |                  |                     |   |  |
|               | (Sheet 17 of 42)                                   | Original A1         | Scale: | N/A              | Project<br>Ref. No: |   |  |

Original A1 Scale: N/A Project Ref. No:

Sheet: 17 of 38 Rev: